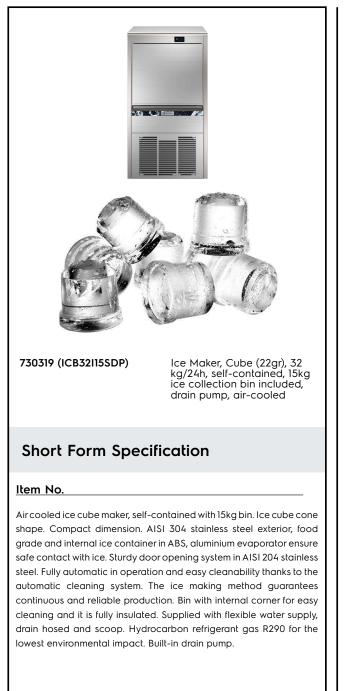

Ice Makers Ice Cuber (22gr), 32kg/24h, 15kg bin, air-cooled - drain pump

| ITEM #  | - |
|---------|---|
| MODEL # | _ |
| NAME #  | _ |
| SIS #   | _ |
| AIA #   | - |

#### **Main Features**

- Easy cleanability guaranteed by an automatic system: the cleaning switch activate the circulation and the rinse of water; at the end of the cycle just swithed again to start producing ice.
- The ice making method guarantees a continuous and reliable production.
- The ice-making method (spray layering) guarantees crystalline, compact, hygienically pure ice cubes that are resistant to melting.
- Water consumption and productivity calculated using 15°C water temperature and 21°C ambient temperature.
- Compact dimensions of the ice cubers make them highly suitable for any location, particularly those where space is at a premium.
- Ice cube cone shape.
- Fully automatic in operation.
- Rounded internal corners of the bin assure ease of cleaning.
- Food grade ABS interior.
- Bin included.
- Compliant to CE requirements for safety.
- The innovative anti-scale spray system with flexible nozzles avoids limescale deposits through small vibrations.

#### Construction

- Reliability guaranteed by the quality of the construction materials used (front, top and sides in 304 AISI stainless steel) and the sophisticated product and process technology involved.
- The sprayers are easy to take away, permit a simple flowing and prevent limestone formation.
- AISI 304 stainless steel exterior.
- Aluminium evaporator ensures a safe contact with ice.
- Sturdy door opening system made in AISI 304 stainless steel.
- Internal ice containers in ABS.
- Hygienical plastic spray arms removable without the use of tools.
- Supplied with flexible water supply, drain hoses and scoop.
- Built-in drain pump.
- Easy access to the main components for maintenance.
- ON-OFF rocker switch.
- Plug as standard (schuko type).

### Sustainability

- Hydrocarbon refrigerant gas R290 for the lowest environmental impact (GWP=3) CFC and HCFC free.
- Reduced energy consumption by fully insulated storage bin.