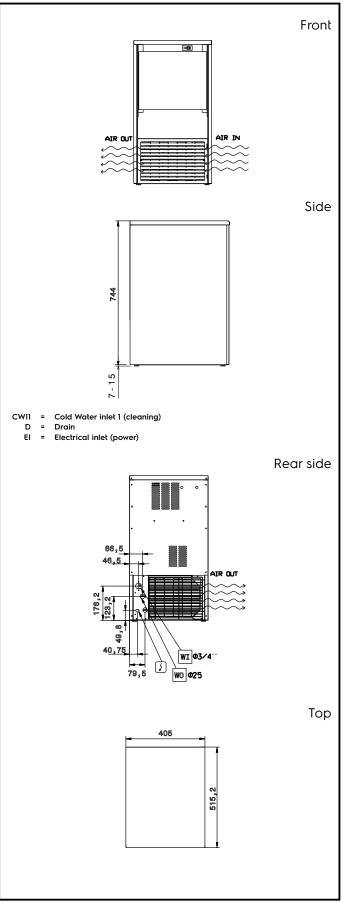

# Ice Makers Ice Cuber (22gr), 32kg/24h, 15kg bin, air-cooled - drain pump

| Electric                                                                                                                              |                                                                         |
|---------------------------------------------------------------------------------------------------------------------------------------|-------------------------------------------------------------------------|
| Supply voltage:<br>Electrical power, max:                                                                                             | 220-240 V/1N ph/50 Hz<br>0.34 kW                                        |
| Capacity:                                                                                                                             |                                                                         |
| Bin capacity:                                                                                                                         | 15 kg                                                                   |
| Key Information:                                                                                                                      |                                                                         |
| External dimensions, Width:<br>External dimensions, Depth:<br>External dimensions, Height:<br>Net weight:<br>Output:<br>Kind of cube: | 405 mm<br>515 mm<br>757 mm<br>40 kg<br>ISO 9001 kg/day<br>Ice Cube 22 g |
| Sustainability                                                                                                                        |                                                                         |
| Refrigerant type:<br>Refrigerant weight:<br>Water consumption:                                                                        | R290<br>80 g<br>2.9 lt/hr                                               |